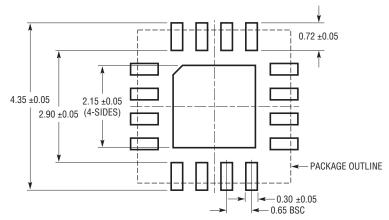

RECOMMENDED SOLDER PAD PITCH AND DIMENSIONS APPLY SOLDER MASK TO AREAS THAT ARE NOT SOLDERED