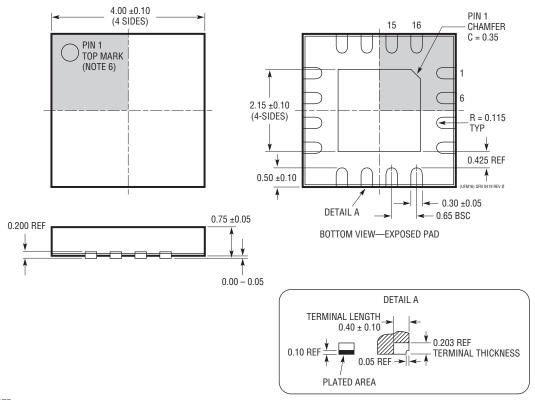

## **UFM Package** 16-Lead Plastic Side Solderable QFN (4mm × 4mm)

(Reference LTC DWG # 05-08-1799 Rev Ø)

- NOTE:
  1. DRAWING CONFORMS TO JEDEC PACKAGE OUTLINE
  MO-220 VARIATION (WGGC)
  2. CRAMING NOT TO SCALE
- 2. DRAWING NOT TO SCALE
- 3. ALL DIMENSIONS ARE IN MILLIMETERS
- 4. DIMENSIONS OF EXPOSED PAD ON BOTTOM OF PACKAGE DO NOT INCLUDE MOLD FLASH. MOLD FLASH, IF PRESENT, SHALL NOT EXCEED 0.15mm ON ANY SIDE
- 5. EXPOSED PAD SHALL BE SOLDER PLATED
- 6. SHADED AREA IS ONLY A REFERENCE FOR PIN 1 LOCATION ON THE TOP AND BOTTOM OF PACKAGE