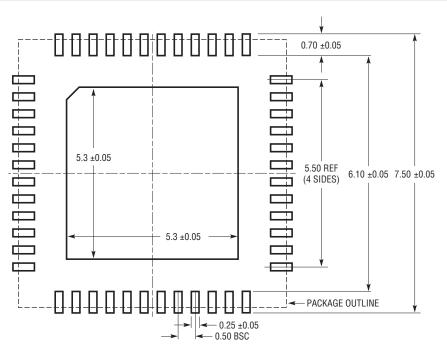

BOTTOM VIEW—EXPOSED PAD

RECOMMENDED SOLDER PAD PITCH AND DIMENSIONS APPLY SOLDER MASK TO AREAS THAT ARE NOT SOLDERED