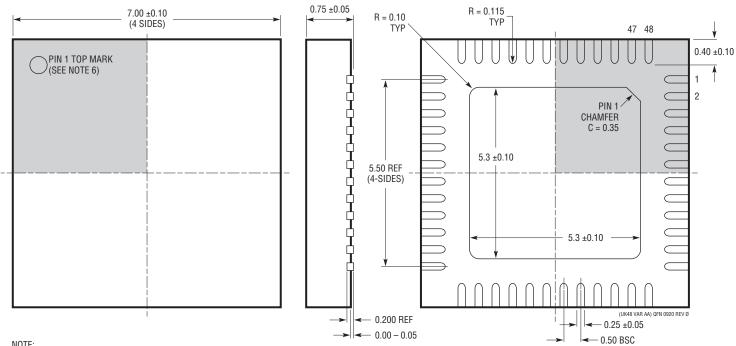

## **UK Package** 48-Lead Plastic QFN (7mm × 7mm)

(Reference LTC DWG # 05-08-7073 Rev Ø)

## **Exposed Pad Variation AA**

## NOTE:

- 1. DRAWING CONFORMS TO JEDEC PACKAGE OUTLINE MO-220 VARIATION (WKKD-2) 2. DRAWING NOT TO SCALE
- 3. ALL DIMENSIONS ARE IN MILLIMETERS
- A. DIMENSIONS ARE IN WILLEMS
  A. DIMENSIONS OF EXPOSED PAD ON BOTTOM OF PACKAGE DO NOT INCLUDE
  MOLD FLASH, MOLD FLASH, IF PRESENT, SHALL NOT EXCEED 0.20mm ON ANY SIDE, IF PRESENT
- 5. EXPOSED PAD SHALL BE SOLDER PLATED
- 6. SHADED AREA IS ONLY A REFERENCE FOR PIN 1 LOCATION ON THE TOP AND BOTTOM OF PACKAGE

BOTTOM VIEW—EXPOSED PAD

RECOMMENDED SOLDER PAD PITCH AND DIMENSIONS APPLY SOLDER MASK TO AREAS THAT ARE NOT SOLDERED