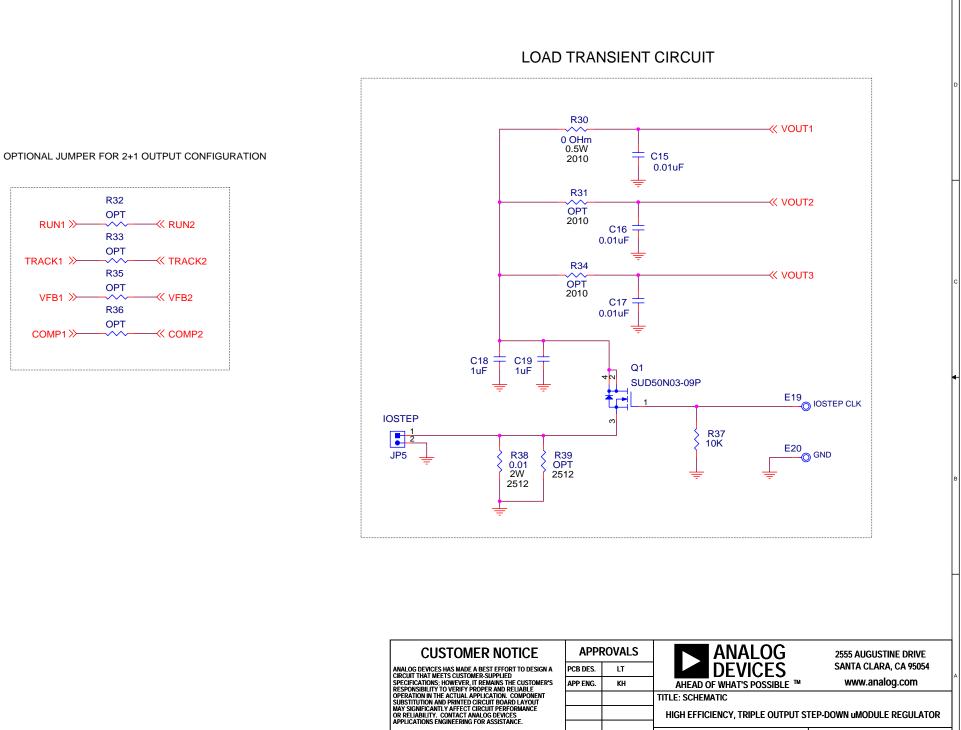

| SPECIFICATIONS: HOWEVER, IT REMAINS THE CUISTOMERS<br>RESPONSIBILITY TO VERIFY ROPPER AIN RELIABLE<br>OPERATION IN THE ACTUAL APPLICATION. COMPONENT<br>SUBSTITUTION AND PRINTED CIRCUIT BOARD LAYOUT<br>MAY SIGNIFICANTLY AFFECT CIRCUIT PERFORMANCE<br>OR RELIABILITY. CONTACT ANALOG DEVICES<br>APPLICATIONS ENGINEERING FOR ASSISTANCE. | APP ENG. | КН | AHEAD O                                                              | F WHAT'S POSSIBLE ™ | www.analog.com              |         |      |
|---------------------------------------------------------------------------------------------------------------------------------------------------------------------------------------------------------------------------------------------------------------------------------------------------------------------------------------------|----------|----|----------------------------------------------------------------------|---------------------|-----------------------------|---------|------|
|                                                                                                                                                                                                                                                                                                                                             |          |    | TITLE: SCHEMATIC                                                     |                     |                             |         |      |
|                                                                                                                                                                                                                                                                                                                                             |          |    | HIGH EFFICIENCY, TRIPLE OUTPUT STEP-DOWN uMODULE REGULATOR           |                     |                             |         |      |
|                                                                                                                                                                                                                                                                                                                                             |          |    | IC NO. LTM4633EY<br>SKU NO. DC1905B<br>SIZE: N/A DATE: Monday Octobe |                     | SCHEMATIC NO. AND REVISION: |         |      |
|                                                                                                                                                                                                                                                                                                                                             |          |    |                                                                      |                     |                             |         |      |
| THIS CIRCUIT IS PROPRIETARY TO ANALOG DEVICES AND                                                                                                                                                                                                                                                                                           |          |    |                                                                      |                     | 710-DC1905B_REV01           |         |      |
| SUPPLIED FOR USE WITH ANALOG DEVICES PARTS.                                                                                                                                                                                                                                                                                                 |          |    |                                                                      |                     | r 21 2019                   | SHEET 2 | OF 2 |