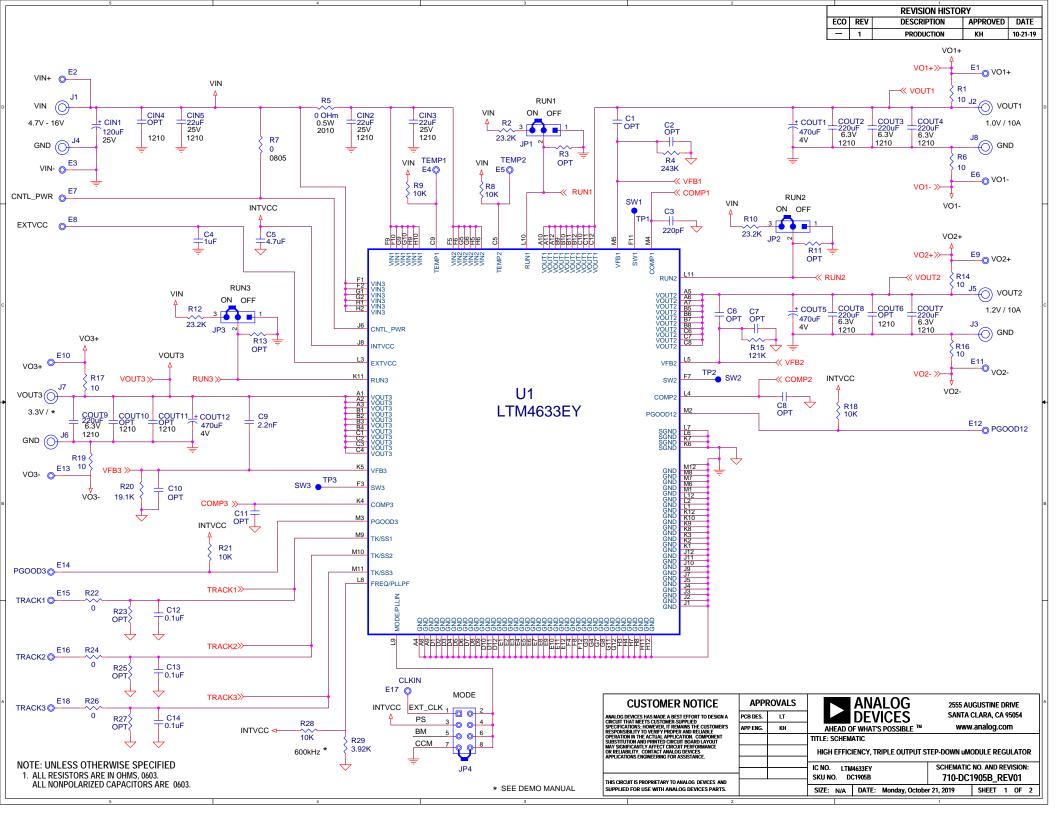

| SPECIFICATIONS: HOWEVER, IT REMAINS THE CUISTOMERS<br>RESPONSIBILITY TO VERIFY ROPPER AIN RELIABLE<br>OPERATION IN THE ACTUAL APPLICATION. COMPONENT<br>SUBSTITUTION AND PRINTED CIRCUIT BOARD LAYOUT<br>MAY SIGNIFICANTLY AFFECT CIRCUIT PERFORMANCE<br>OR RELIABILITY. CONTACT ANALOG DEVICES<br>APPLICATIONS ENGINEERING FOR ASSISTANCE. | APP ENG. | КН | AHEAD O                                                              | F WHAT'S POSSIBLE ™ | www.analog.com              |         |      |
|---------------------------------------------------------------------------------------------------------------------------------------------------------------------------------------------------------------------------------------------------------------------------------------------------------------------------------------------|----------|----|----------------------------------------------------------------------|---------------------|-----------------------------|---------|------|
|                                                                                                                                                                                                                                                                                                                                             |          |    | TITLE: SCHEMATIC                                                     |                     |                             |         |      |
|                                                                                                                                                                                                                                                                                                                                             |          |    | HIGH EFFICIENCY, TRIPLE OUTPUT STEP-DOWN uMODULE REGULATOR           |                     |                             |         |      |
|                                                                                                                                                                                                                                                                                                                                             |          |    | IC NO. LTM4633EY<br>SKU NO. DC1905B<br>SIZE: N/A DATE: Monday Octobe |                     | SCHEMATIC NO. AND REVISION: |         |      |
|                                                                                                                                                                                                                                                                                                                                             |          |    |                                                                      |                     |                             |         |      |
| THIS CIRCUIT IS PROPRIETARY TO ANALOG DEVICES AND                                                                                                                                                                                                                                                                                           |          |    |                                                                      |                     | 710-DC1905B_REV01           |         |      |
| SUPPLIED FOR USE WITH ANALOG DEVICES PARTS.                                                                                                                                                                                                                                                                                                 |          |    |                                                                      |                     | r 21 2019                   | SHEET 2 | OF 2 |