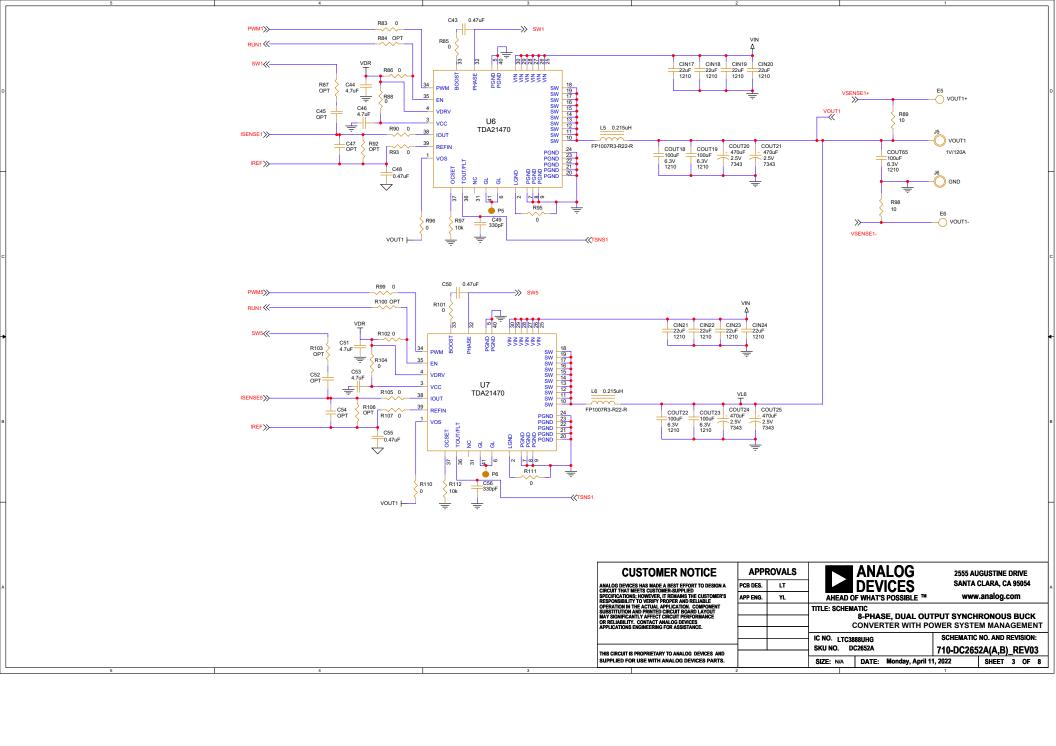

| CUSTOMER NOTICE                                                                                                                                                                                                                                                                                                                                                                                                                           | APPROVALS |    | ANALOG                                                                                        | 2555 AUGUSTINE DRIVE   |
|-------------------------------------------------------------------------------------------------------------------------------------------------------------------------------------------------------------------------------------------------------------------------------------------------------------------------------------------------------------------------------------------------------------------------------------------|-----------|----|-----------------------------------------------------------------------------------------------|------------------------|
| AMAJOG DEVICES HAS MADE A BEST EFFORT TO DESIGN A<br>CIRCUIT THAT MEETS CUSTOMESS. SPUPLED<br>SPECIFICATIONS; HOWEVER, IT REMAINS THE CUSTOMES<br>RESPONSIBILITY TO VERIFY PROPER AND RELIABLE<br>OPERATION IN THE ACTUAL APPLICATION. COMPONENT<br>SUBSTITUTIONAL PROPERTY OF THE PROPERTY OF THE<br>OWNER OF THE PROPERTY OF THE PROPERTY OF THE<br>OR RELIABILITY. CONTACT MANAJOG DEVICES<br>APPLICATIONS ENGINEERING FOR ASSISTANCE. | PCB DES.  | LT | <b>DEVICES</b>                                                                                | SANTA CLARA, CA 95054  |
|                                                                                                                                                                                                                                                                                                                                                                                                                                           | APP ENG.  | YL | AHEAD OF WHAT'S POSSIBLE ™                                                                    | www.analog.com         |
|                                                                                                                                                                                                                                                                                                                                                                                                                                           |           |    | TITLE: SCHEMATIC 8-PHASE, DUAL OUTPUT SYNCHRONOUS BUCK CONVERTER WITH POWER SYSTEM MANAGEMENT |                        |
|                                                                                                                                                                                                                                                                                                                                                                                                                                           |           |    |                                                                                               |                        |
|                                                                                                                                                                                                                                                                                                                                                                                                                                           |           |    | IC NO. LTC3888UHG SCHEMATIC NO. AND REVISION:                                                 |                        |
| THIS CIRCUIT IS PROPRIETARY TO ANALOG DEVICES AND SUPPLIED FOR USE WITH ANALOG DEVICES PARTS.                                                                                                                                                                                                                                                                                                                                             |           |    | SKU NO. DC2652A                                                                               | 710-DC2652A(A,B)_REV03 |
|                                                                                                                                                                                                                                                                                                                                                                                                                                           |           |    | SIZE: N/A DATE: Monday, April 1                                                               | 1, 2022 SHEET 8 OF 8   |