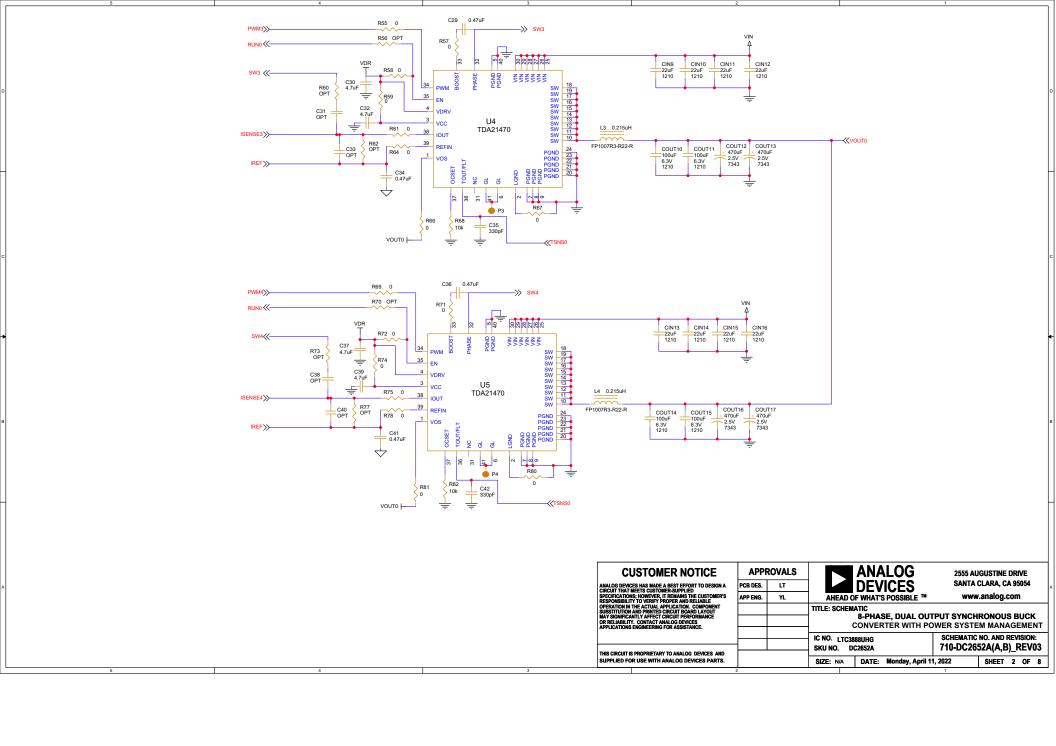

| CUSTOMER NOTICE                                                                                                                                                                                                                                                                                                                                                                                                                           | APPROVALS |    | ANALOG                                                                                        | 2555 AUGUSTINE DRIVE   |
|-------------------------------------------------------------------------------------------------------------------------------------------------------------------------------------------------------------------------------------------------------------------------------------------------------------------------------------------------------------------------------------------------------------------------------------------|-----------|----|-----------------------------------------------------------------------------------------------|------------------------|
| AMAJOG DEVICES HAS MADE A BEST EFFORT TO DESIGN A<br>CIRCUIT THAT MEETS CUSTOMESS. SPUPLED<br>SPECIFICATIONS; HOWEVER, IT REMAINS THE CUSTOMES<br>RESPONSIBILITY TO VERIFY PROPER AND RELIABLE<br>OPERATION IN THE ACTUAL APPLICATION. COMPONENT<br>SUBSTITUTIONAL PROPERTY OF THE PROPERTY OF THE<br>OWNER OF THE PROPERTY OF THE PROPERTY OF THE<br>OR RELIABILITY. CONTACT MANAJOG DEVICES<br>APPLICATIONS ENGINEERING FOR ASSISTANCE. | PCB DES.  | LT | <b>DEVICES</b>                                                                                | SANTA CLARA, CA 95054  |
|                                                                                                                                                                                                                                                                                                                                                                                                                                           | APP ENG.  | YL | AHEAD OF WHAT'S POSSIBLE ™                                                                    | www.analog.com         |
|                                                                                                                                                                                                                                                                                                                                                                                                                                           |           |    | TITLE: SCHEMATIC 8-PHASE, DUAL OUTPUT SYNCHRONOUS BUCK CONVERTER WITH POWER SYSTEM MANAGEMENT |                        |
|                                                                                                                                                                                                                                                                                                                                                                                                                                           |           |    |                                                                                               |                        |
|                                                                                                                                                                                                                                                                                                                                                                                                                                           |           |    | IC NO. LTC3888UHG SCHEMATIC NO. AND REVISION:                                                 |                        |
| THIS CIRCUIT IS PROPRIETARY TO ANALOG DEVICES AND SUPPLIED FOR USE WITH ANALOG DEVICES PARTS.                                                                                                                                                                                                                                                                                                                                             |           |    | SKU NO. DC2652A                                                                               | 710-DC2652A(A,B)_REV03 |
|                                                                                                                                                                                                                                                                                                                                                                                                                                           |           |    | SIZE: N/A DATE: Monday, April 1                                                               | 1, 2022 SHEET 8 OF 8   |