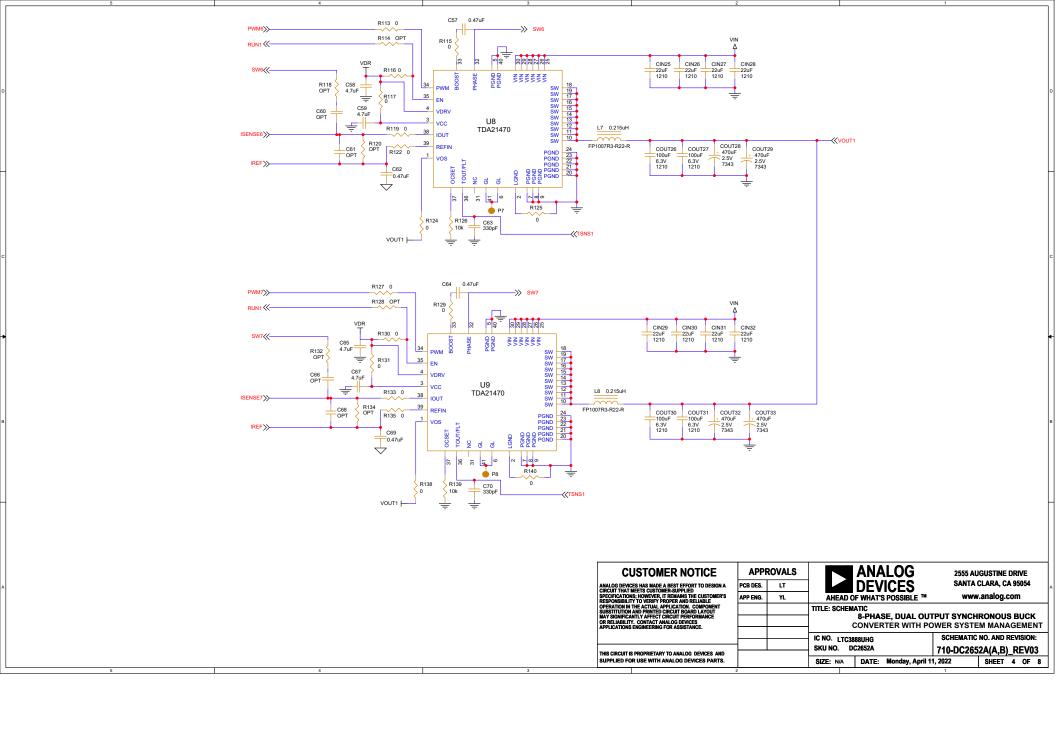

| CUSTOMER NOTICE                                                                                                                                                                                                                                                                                                                                                                                                                           | APPROVALS |    | ANALOG                                                                                        | 2555 AUGUSTINE DRIVE   |
|-------------------------------------------------------------------------------------------------------------------------------------------------------------------------------------------------------------------------------------------------------------------------------------------------------------------------------------------------------------------------------------------------------------------------------------------|-----------|----|-----------------------------------------------------------------------------------------------|------------------------|
| AMAJOG DEVICES HAS MADE A BEST EFFORT TO DESIGN A<br>CIRCUIT THAT MEETS CUSTOMESS. SPUPLED<br>SPECIFICATIONS; HOWEVER, IT REMAINS THE CUSTOMES<br>RESPONSIBILITY TO VERIFY PROPER AND RELIABLE<br>OPERATION IN THE ACTUAL APPLICATION. COMPONENT<br>SUBSTITUTIONAL PROPERTY OF THE PROPERTY OF THE<br>OWNER OF THE PROPERTY OF THE PROPERTY OF THE<br>OR RELIABILITY. CONTACT MANAJOG DEVICES<br>APPLICATIONS ENGINEERING FOR ASSISTANCE. | PCB DES.  | LT | <b>DEVICES</b>                                                                                | SANTA CLARA, CA 95054  |
|                                                                                                                                                                                                                                                                                                                                                                                                                                           | APP ENG.  | YL | AHEAD OF WHAT'S POSSIBLE ™                                                                    | www.analog.com         |
|                                                                                                                                                                                                                                                                                                                                                                                                                                           |           |    | TITLE: SCHEMATIC 8-PHASE, DUAL OUTPUT SYNCHRONOUS BUCK CONVERTER WITH POWER SYSTEM MANAGEMENT |                        |
|                                                                                                                                                                                                                                                                                                                                                                                                                                           |           |    |                                                                                               |                        |
|                                                                                                                                                                                                                                                                                                                                                                                                                                           |           |    | IC NO. LTC3888UHG SCHEMATIC NO. AND REVISION:                                                 |                        |
| THIS CIRCUIT IS PROPRIETARY TO ANALOG DEVICES AND SUPPLIED FOR USE WITH ANALOG DEVICES PARTS.                                                                                                                                                                                                                                                                                                                                             |           |    | SKU NO. DC2652A                                                                               | 710-DC2652A(A,B)_REV03 |
|                                                                                                                                                                                                                                                                                                                                                                                                                                           |           |    | SIZE: N/A DATE: Monday, April 1                                                               | 1, 2022 SHEET 8 OF 8   |