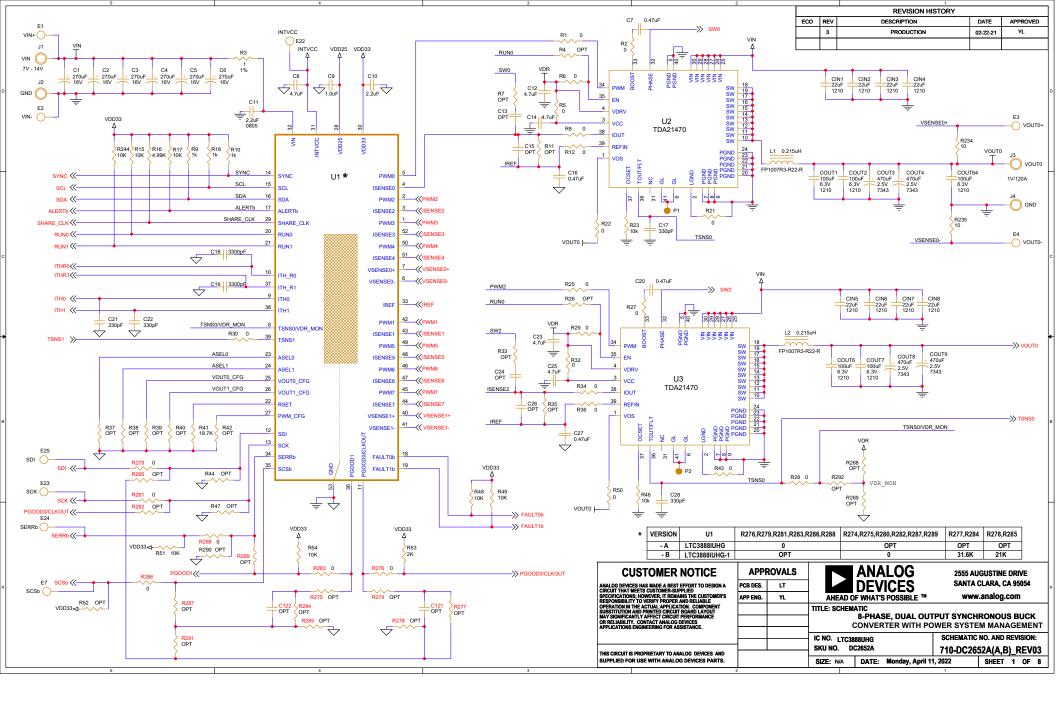

| CUSTOMER NOTICE                                                                                                                                                                                                                                                                                                                                                                                                                           | APPROVALS |    | ANALOG                                                                                        | 2555 AUGUSTINE DRIVE   |
|-------------------------------------------------------------------------------------------------------------------------------------------------------------------------------------------------------------------------------------------------------------------------------------------------------------------------------------------------------------------------------------------------------------------------------------------|-----------|----|-----------------------------------------------------------------------------------------------|------------------------|
| AMAJOG DEVICES HAS MADE A BEST EFFORT TO DESIGN A<br>CIRCUIT THAT MEETS CUSTOMESS. SPUPLED<br>SPECIFICATIONS; HOWEVER, IT REMAINS THE CUSTOMES<br>RESPONSIBILITY TO VERIFY PROPER AND RELIABLE<br>OPERATION IN THE ACTUAL APPLICATION. COMPONENT<br>SUBSTITUTIONAL PROPERTY OF THE PROPERTY OF THE<br>OWNER OF THE PROPERTY OF THE PROPERTY OF THE<br>OR RELIABILITY. CONTACT MANAJOG DEVICES<br>APPLICATIONS ENGINEERING FOR ASSISTANCE. | PCB DES.  | LT | <b>DEVICES</b>                                                                                | SANTA CLARA, CA 95054  |
|                                                                                                                                                                                                                                                                                                                                                                                                                                           | APP ENG.  | YL | AHEAD OF WHAT'S POSSIBLE ™                                                                    | www.analog.com         |
|                                                                                                                                                                                                                                                                                                                                                                                                                                           |           |    | TITLE: SCHEMATIC 8-PHASE, DUAL OUTPUT SYNCHRONOUS BUCK CONVERTER WITH POWER SYSTEM MANAGEMENT |                        |
|                                                                                                                                                                                                                                                                                                                                                                                                                                           |           |    |                                                                                               |                        |
|                                                                                                                                                                                                                                                                                                                                                                                                                                           |           |    | IC NO. LTC3888UHG SCHEMATIC NO. AND REVISION:                                                 |                        |
| THIS CIRCUIT IS PROPRIETARY TO ANALOG DEVICES AND SUPPLIED FOR USE WITH ANALOG DEVICES PARTS.                                                                                                                                                                                                                                                                                                                                             |           |    | SKU NO. DC2652A                                                                               | 710-DC2652A(A,B)_REV03 |
|                                                                                                                                                                                                                                                                                                                                                                                                                                           |           |    | SIZE: N/A DATE: Monday, April 1                                                               | 1, 2022 SHEET 8 OF 8   |