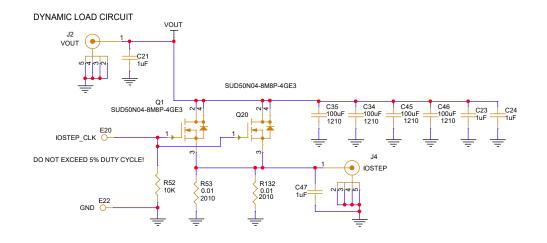

## ALL PARTS ON THIS PAGE ARE FOR DEMO ONLY, NOT NEEDED IN CUSTOMER DESIGN

| CUSTOMER NOTICE  AMALOG DEVICES HAS MADE A BEST EFFORT TO DESIGN A CROUIT THAT MEETS CUSTOMER-SUPPULE SPECIFICATIONS; HOWEVER, IT REMAINS THE CUSTOMER'S RESPONSIBILITY TO VERIFY PROPER AND RELIABLE OPERATION IN THE ACTUAL APPLICATION. COMPONENT SUBSTITUTION AND PRINTED CIRCUIT BOARD LAYOUT MAY SIGNIFICANTLY AFFECT CIRCUIT PERFORMANCE OR RELIABILITY. CONTROT ANALOG DEVICES APPLICATIONS ENGINEERING FOR ASSISTANCE. | APPROVALS |        | ANALOG                                                                                                        |                 |                             |         |      |
|---------------------------------------------------------------------------------------------------------------------------------------------------------------------------------------------------------------------------------------------------------------------------------------------------------------------------------------------------------------------------------------------------------------------------------|-----------|--------|---------------------------------------------------------------------------------------------------------------|-----------------|-----------------------------|---------|------|
|                                                                                                                                                                                                                                                                                                                                                                                                                                 | PCB DES.  | HZ     | DEVICES                                                                                                       |                 |                             |         |      |
|                                                                                                                                                                                                                                                                                                                                                                                                                                 | APP ENG.  | Yan L. |                                                                                                               |                 |                             |         |      |
|                                                                                                                                                                                                                                                                                                                                                                                                                                 |           |        | TITLE: SCHEMATIC HIGH EFFICIENCY, POLY-PHASE, DC/DC STEP-DOWN µMODULE REGULATOR WITH DIGITAL POWER MANAGEMENT |                 |                             |         |      |
|                                                                                                                                                                                                                                                                                                                                                                                                                                 |           |        | IC NO. LTM4680EY                                                                                              |                 | SCHEMATIC NO. AND REVISION: |         |      |
| THIS CIRCUIT IS PROPRIETARY TO ANALOG DEVICES AND SUPPLIED FOR USE WITH ANALOG DEVICES PARTS.                                                                                                                                                                                                                                                                                                                                   |           |        | SKU NO. DC2863A                                                                                               |                 | 710-DC2863A_REV01           |         |      |
|                                                                                                                                                                                                                                                                                                                                                                                                                                 |           |        | SIZE: N/A                                                                                                     | DATE:09-26-2022 |                             | SHEET 3 | OF 4 |