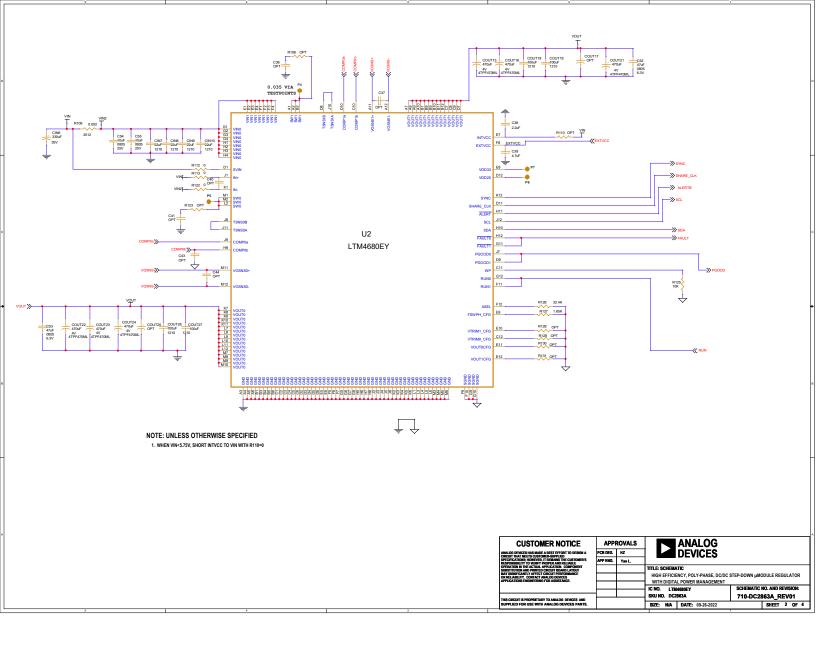

## ALL PARTS ON THIS PAGE ARE FOR DEMO ONLY, NOT NEEDED IN CUSTOMER DESIGN

| CUSTOMER NOTICE  AMALOG DEVICES HAS MADE A BEST EFFORT TO DESIGN A CROUIT THAT MEETS CUSTOMER-SUPPULE SPECIFICATIONS; HOWEVER, IT REMAINS THE CUSTOMER'S RESPONSIBILITY TO VERIFY PROPER AND RELIABLE OPERATION IN THE ACTUAL APPLICATION. COMPONENT SUBSTITUTION AND PRINTED CIRCUIT BOARD LAYOUT MAY SIGNIFICANTLY AFFECT CIRCUIT PERFORMANCE OR RELIABILITY. CONTROT ANALOG DEVICES APPLICATIONS ENGINEERING FOR ASSISTANCE. | APPROVALS |        | ANALOG                                                                                                        |                 |                             |         |      |
|---------------------------------------------------------------------------------------------------------------------------------------------------------------------------------------------------------------------------------------------------------------------------------------------------------------------------------------------------------------------------------------------------------------------------------|-----------|--------|---------------------------------------------------------------------------------------------------------------|-----------------|-----------------------------|---------|------|
|                                                                                                                                                                                                                                                                                                                                                                                                                                 | PCB DES.  | HZ     | DEVICES                                                                                                       |                 |                             |         |      |
|                                                                                                                                                                                                                                                                                                                                                                                                                                 | APP ENG.  | Yan L. |                                                                                                               |                 |                             |         |      |
|                                                                                                                                                                                                                                                                                                                                                                                                                                 |           |        | TITLE: SCHEMATIC HIGH EFFICIENCY, POLY-PHASE, DC/DC STEP-DOWN µMODULE REGULATOR WITH DIGITAL POWER MANAGEMENT |                 |                             |         |      |
|                                                                                                                                                                                                                                                                                                                                                                                                                                 |           |        | IC NO. LTM4680EY                                                                                              |                 | SCHEMATIC NO. AND REVISION: |         |      |
| THIS CIRCUIT IS PROPRIETARY TO ANALOG DEVICES AND SUPPLIED FOR USE WITH ANALOG DEVICES PARTS.                                                                                                                                                                                                                                                                                                                                   |           |        | SKU NO. DC2863A                                                                                               |                 | 710-DC2863A_REV01           |         |      |
|                                                                                                                                                                                                                                                                                                                                                                                                                                 |           |        | SIZE: N/A                                                                                                     | DATE:09-26-2022 |                             | SHEET 3 | OF 4 |