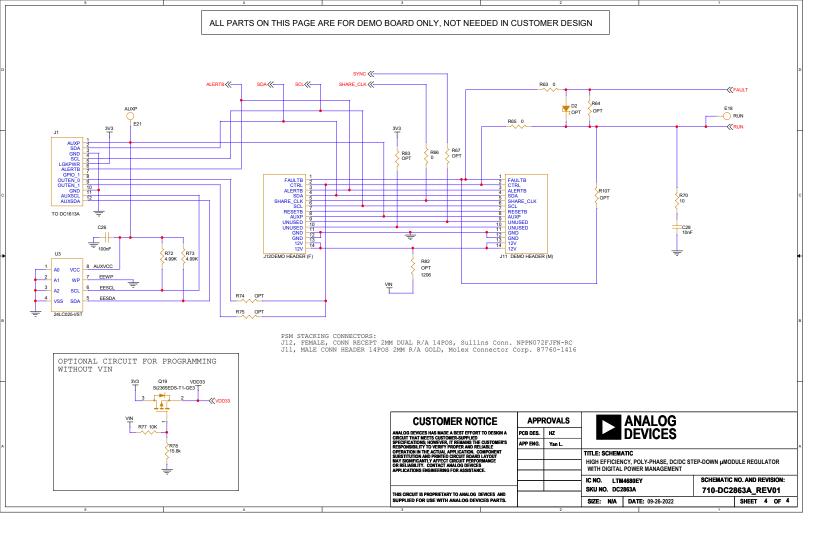

## ALL PARTS ON THIS PAGE ARE FOR DEMO ONLY, NOT NEEDED IN CUSTOMER DESIGN

| CUSTOMER NOTICE  AMALOG DEVICES HAS MADE A BEST EFFORT TO DESIGN A CROUIT THAT MEETS CUSTOMER-SUPPULE SPECIFICATIONS; HOWEVER, IT REMAINS THE CUSTOMER'S RESPONSIBILITY TO VERIFY PROPER AND RELIABLE OPERATION IN THE ACTUAL APPLICATION. COMPONENT SUBSTITUTION AND PRINTED CIRCUIT BOARD LAYOUT MAY SIGNIFICANTLY AFFECT CIRCUIT PERFORMANCE OR RELIABILITY. CONTROT ANALOG DEVICES APPLICATIONS ENGINEERING FOR ASSISTANCE. | APPROVALS |        | ANALOG                                                                                                        |                 |                             |         |      |
|---------------------------------------------------------------------------------------------------------------------------------------------------------------------------------------------------------------------------------------------------------------------------------------------------------------------------------------------------------------------------------------------------------------------------------|-----------|--------|---------------------------------------------------------------------------------------------------------------|-----------------|-----------------------------|---------|------|
|                                                                                                                                                                                                                                                                                                                                                                                                                                 | PCB DES.  | HZ     | DEVICES                                                                                                       |                 |                             |         |      |
|                                                                                                                                                                                                                                                                                                                                                                                                                                 | APP ENG.  | Yan L. |                                                                                                               |                 |                             |         |      |
|                                                                                                                                                                                                                                                                                                                                                                                                                                 |           |        | TITLE: SCHEMATIC HIGH EFFICIENCY, POLY-PHASE, DC/DC STEP-DOWN µMODULE REGULATOR WITH DIGITAL POWER MANAGEMENT |                 |                             |         |      |
|                                                                                                                                                                                                                                                                                                                                                                                                                                 |           |        | IC NO. LTM4680EY                                                                                              |                 | SCHEMATIC NO. AND REVISION: |         |      |
| THIS CIRCUIT IS PROPRIETARY TO ANALOG DEVICES AND SUPPLIED FOR USE WITH ANALOG DEVICES PARTS.                                                                                                                                                                                                                                                                                                                                   |           |        | SKU NO. DC2863A                                                                                               |                 | 710-DC2863A_REV01           |         |      |
|                                                                                                                                                                                                                                                                                                                                                                                                                                 |           |        | SIZE: N/A                                                                                                     | DATE:09-26-2022 |                             | SHEET 3 | OF 4 |