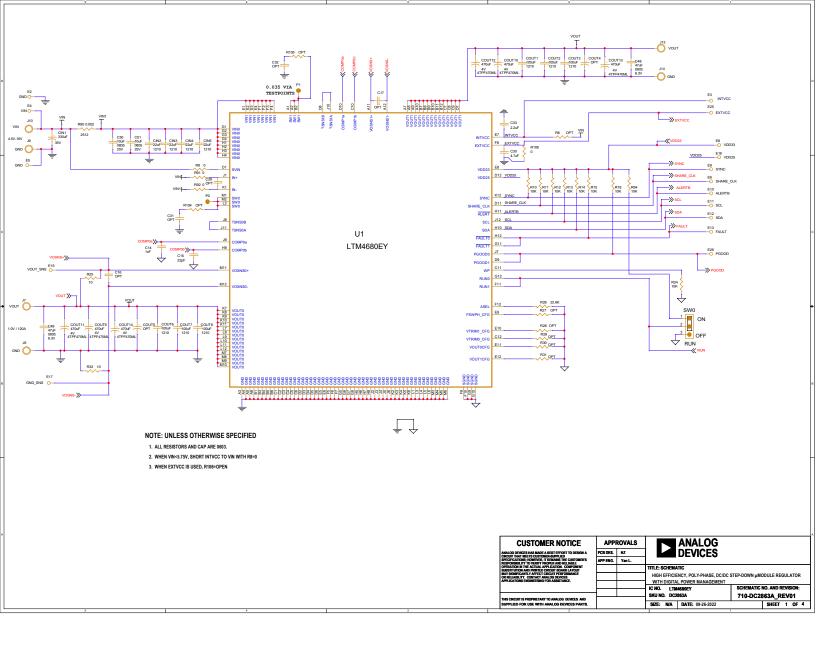

## ALL PARTS ON THIS PAGE ARE FOR DEMO ONLY, NOT NEEDED IN CUSTOMER DESIGN

| CUSTOMER NOTICE  AMALOG DEVICES HAS MADE A BEST EFFORT TO DESIGN A CROUIT THAT MEETS CUSTOMER-SUPPULE SPECIFICATIONS; HOWEVER, IT REMAINS THE CUSTOMER'S RESPONSIBILITY TO VERIFY PROPER AND RELIABLE OPERATION IN THE ACTUAL APPLICATION. COMPONENT SUBSTITUTION AND PRINTED CIRCUIT BOARD LAYOUT MAY SIGNIFICANTLY AFFECT CIRCUIT PERFORMANCE OR RELIABILITY. CONTROT ANALOG DEVICES APPLICATIONS ENGINEERING FOR ASSISTANCE. | APPROVALS |        | ANALOG                                                                                                        |                 |                             |         |      |
|---------------------------------------------------------------------------------------------------------------------------------------------------------------------------------------------------------------------------------------------------------------------------------------------------------------------------------------------------------------------------------------------------------------------------------|-----------|--------|---------------------------------------------------------------------------------------------------------------|-----------------|-----------------------------|---------|------|
|                                                                                                                                                                                                                                                                                                                                                                                                                                 | PCB DES.  | HZ     | DEVICES                                                                                                       |                 |                             |         |      |
|                                                                                                                                                                                                                                                                                                                                                                                                                                 | APP ENG.  | Yan L. |                                                                                                               |                 |                             |         |      |
|                                                                                                                                                                                                                                                                                                                                                                                                                                 |           |        | TITLE: SCHEMATIC HIGH EFFICIENCY, POLY-PHASE, DC/DC STEP-DOWN µMODULE REGULATOR WITH DIGITAL POWER MANAGEMENT |                 |                             |         |      |
|                                                                                                                                                                                                                                                                                                                                                                                                                                 |           |        | IC NO. LTM4680EY                                                                                              |                 | SCHEMATIC NO. AND REVISION: |         |      |
| THIS CIRCUIT IS PROPRIETARY TO ANALOG DEVICES AND SUPPLIED FOR USE WITH ANALOG DEVICES PARTS.                                                                                                                                                                                                                                                                                                                                   |           |        | SKU NO. DC2863A                                                                                               |                 | 710-DC2863A_REV01           |         |      |
|                                                                                                                                                                                                                                                                                                                                                                                                                                 |           |        | SIZE: N/A                                                                                                     | DATE:09-26-2022 |                             | SHEET 3 | OF 4 |