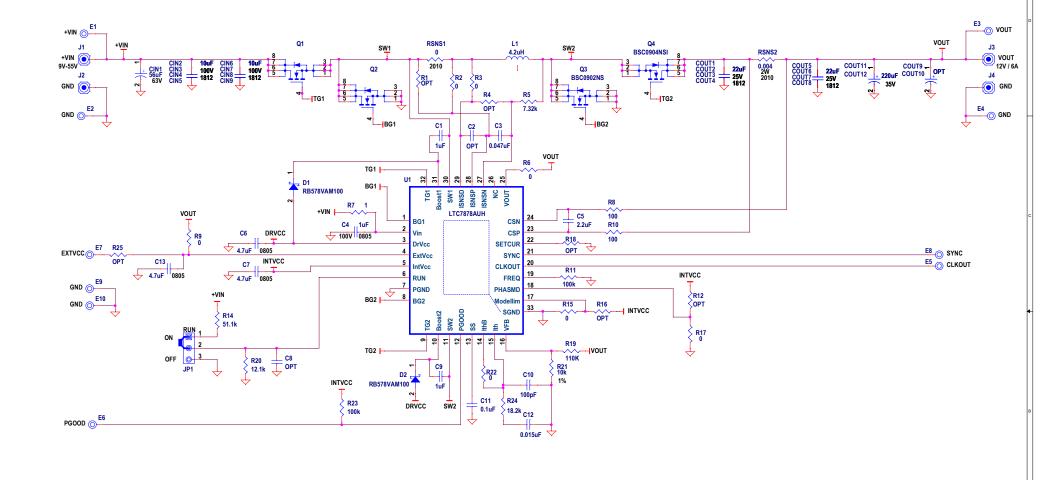

## NOTES:

1. ALL CAPACITORS AND RESISTORS ARE 0603

| CUSTOMER NOTICE                                                                                                                    | APPROVALS                    |          | ANALOG                                                |                             |  |
|------------------------------------------------------------------------------------------------------------------------------------|------------------------------|----------|-------------------------------------------------------|-----------------------------|--|
| ANALOG DEVICES HAS MADE A BEST EFFORT TO DESIGN A<br>CIRCUIT THAT MEETS CUSTOMER-SUPPLIED                                          | PCB DES.                     | LT       | <b>DEVICES</b>                                        |                             |  |
| SPECIFICATIONS; HOWEVER, IT REMAINS THE CUSTOMER'S RESPONSIBILITY TO VERIFY PROPER AND RELIABLE                                    | APP ENG.                     | GORAN P. |                                                       |                             |  |
| OPERATION IN THE ACTUAL APPLICATION. COMPONENT<br>SUBSTITUTION AND PRINTED CIRCUIT BOARD LAYOUT                                    |                              |          | TITLE: SCHEMATIC HIGH EFFICIENCY BUCK-BOOST CONVERTER |                             |  |
| MAY SIGNIFICANTLY AFFECT CIRCUIT PERFORMANCE<br>OR RELIABILITY. CONTACT ANALOG DEVICES<br>APPLICATIONS ENGINEERING FOR ASSISTANCE. |                              |          |                                                       |                             |  |
|                                                                                                                                    |                              |          | IC NO. LTC7878AUH                                     | SCHEMATIC NO. AND REVISION: |  |
| THIS CIRCUIT IS PROPRIETARY TO ANALOG DEVICES AND                                                                                  | <b>—</b>                     |          | SKU NO. DC2931A                                       | 710-DC2931A_REV06           |  |
| SUPPLIED FOR USE WITH ANALOG DEVICES PARTS.                                                                                        | SIZE: N/A DATE: Friday, Dece |          | ber 02, 2022                                          | SHEET 1 OF 1                |  |