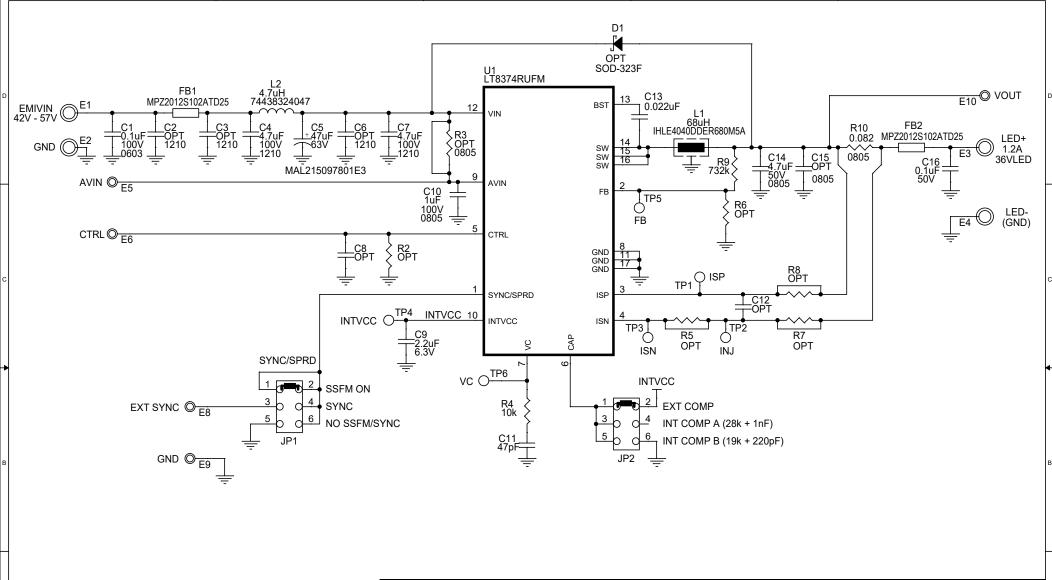

## NOTES: UNLESS OTHERWISE SPECIFIED

1. ALL RESISTORS ARE 0402. ALL CAPACITORS ARE 0402.

| D | CUSTOMER NOTICE                                                                                                                                                                                                                                                                                                                                                                                                  | APPROVALS |  | ANALOG                                   |                                               |                |                |   |
|---|------------------------------------------------------------------------------------------------------------------------------------------------------------------------------------------------------------------------------------------------------------------------------------------------------------------------------------------------------------------------------------------------------------------|-----------|--|------------------------------------------|-----------------------------------------------|----------------|----------------|---|
|   | ANALOG DEVICES HAS MADE A BEST EFFORT TO DESIGN A CIRCUIT THAT MEETS CUSTOMER-SUPPLIED SPECIFICATIONS; HOWEVER, IT REMAINS THE CUSTOMER'S RESPONSIBILITY TO VERIFY PROPER AND RELIABLE OPERATION IN THE ACTUAL APPLICATION. COMPONENT SUBSTITUTION AND PRINTED CIRCUIT BOARD LAYOUT MAY SIGNIFICANTLY AFFECT CIRCUIT PERFORMANCE OR RELIABILITY. CONTACT ANALOG DEVICES APPLICATIONS ENGINEERING FOR ASSISTANCE. | PCB DES.  |  | DEVICES                                  |                                               |                |                |   |
|   |                                                                                                                                                                                                                                                                                                                                                                                                                  | APP ENG.  |  | AHEAD OF WHAT'S POSSIBLE ™               |                                               |                |                |   |
|   |                                                                                                                                                                                                                                                                                                                                                                                                                  |           |  | TITLE: SCHEMATIC  330kHz BUCK LED DRIVER |                                               |                |                | A |
|   |                                                                                                                                                                                                                                                                                                                                                                                                                  |           |  |                                          |                                               |                |                |   |
|   |                                                                                                                                                                                                                                                                                                                                                                                                                  |           |  | IC NO 1 TS                               | IC NO. LT8374RUFM SCHEMATIC NO. AND REVISION: |                |                | - |
|   | THIS CIRCUIT IS PROPRIETARY TO ANALOG DEVICES AND SUPPLIED FOR USE WITH ANALOG DEVICES PARTS.                                                                                                                                                                                                                                                                                                                    |           |  | 10 1101                                  |                                               |                | T8374-AZ_REV04 |   |
|   |                                                                                                                                                                                                                                                                                                                                                                                                                  |           |  | SIZE: N/A                                | DATE: Wednesday,                              | , May 18, 2022 | SHEET 1 OF 1   |   |
|   | 3                                                                                                                                                                                                                                                                                                                                                                                                                |           |  | 2                                        |                                               | •              | 1              |   |