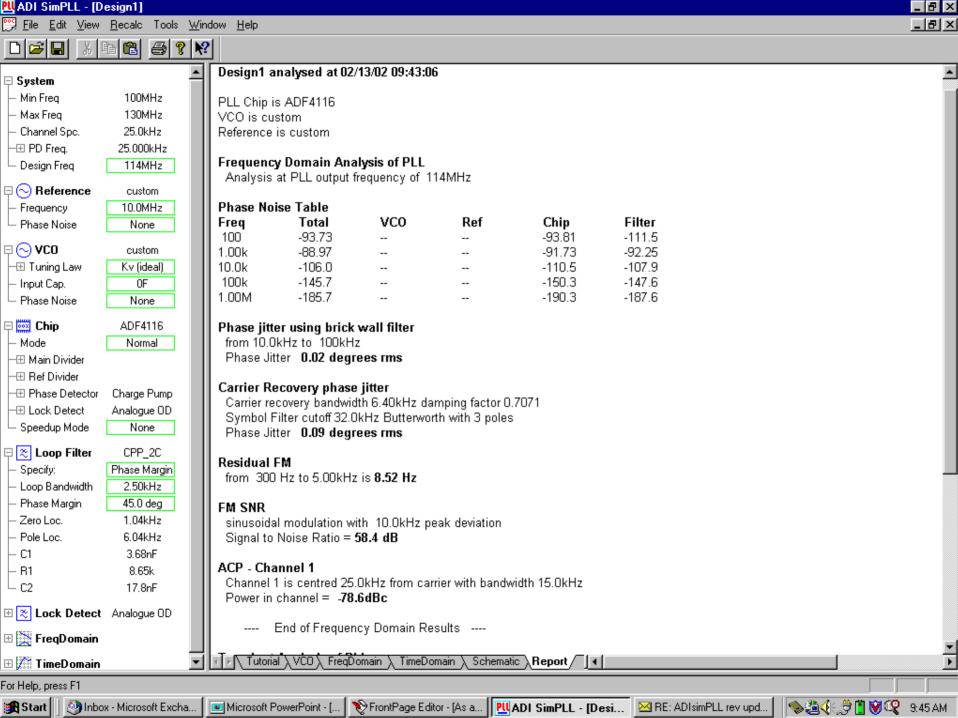

## ADIsimPLL™ PLL Circuit Design and **Virtual Evaluation Software**

Welcome to the virtual design and evaluation environment of ADIsimPLL. The following presentation will guide you automatically through a series of screens that illustrate the superior functionality, unlimited flexibility, and user friendly interface this design and evaluation software tool has to offer. This software has been developed by engineers for engineers for the sole purpose of optimizing your designs making it faster and easier to accomplish your individual goals. From the entry-level engineer to the seasoned veteran, ADIsimPLL has an arsenal of onboard tools and options that are guaranteed to maximize the efficiency of your circuit design.