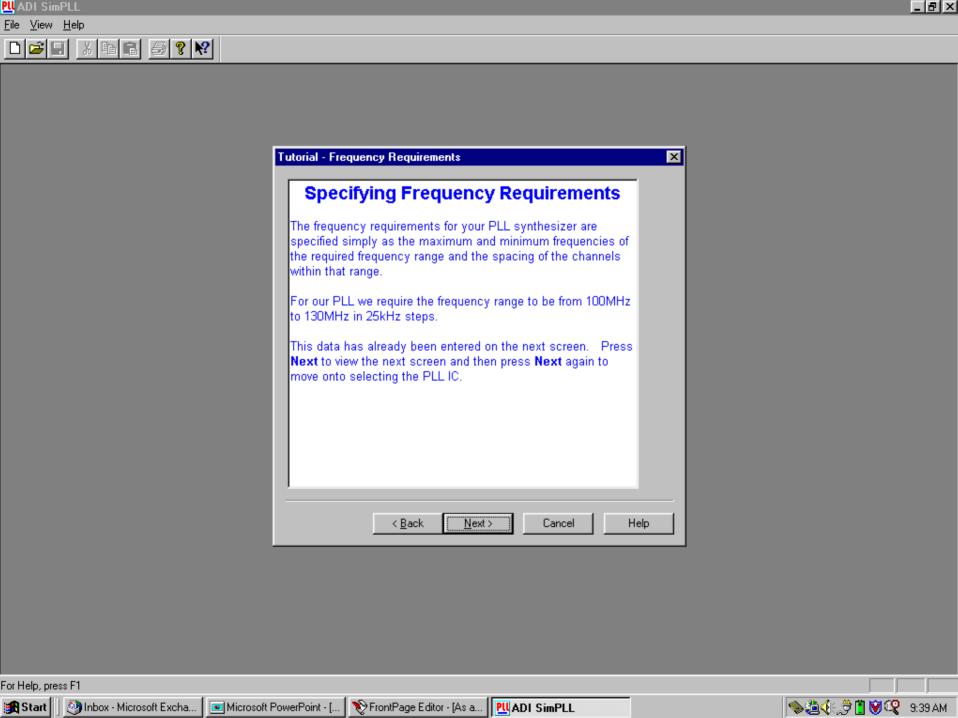

## ADIsimPLL™ PLL Circuit Design and **Virtual Evaluation Software**

Welcome to the virtual design and evaluation environment of ADIsimPLL. The following presentation will guide you automatically through a series of screens that illustrate the superior functionality, unlimited flexibility, and user friendly interface this design and evaluation software tool has to offer. This software has been developed by engineers for engineers for the sole purpose of optimizing your designs making it faster and easier to accomplish your individual goals. From the entry-level engineer to the seasoned veteran, ADIsimPLL has an arsenal of onboard tools and options that are guaranteed to maximize the efficiency of your circuit design.