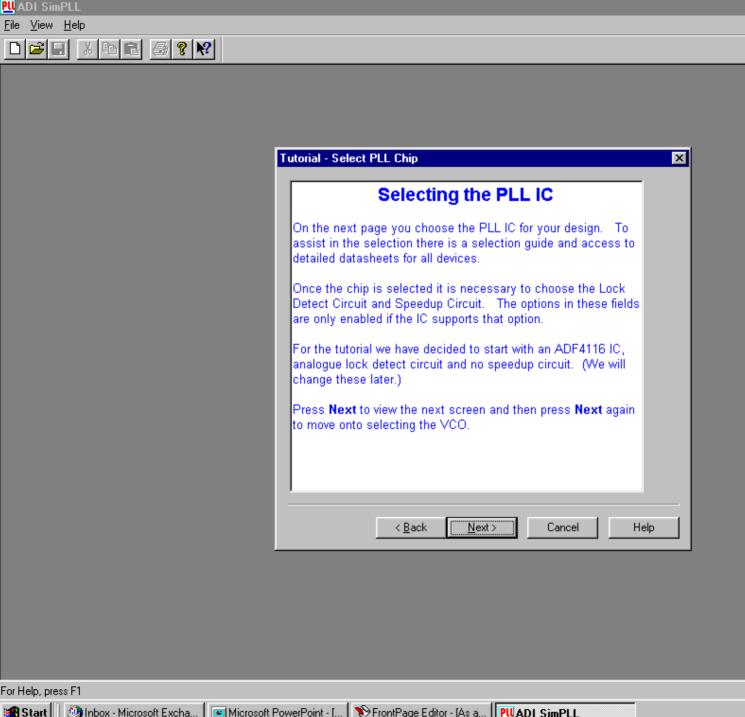

## ADIsimPLL™ PLL Circuit Design and **Virtual Evaluation Software**

Welcome to the virtual design and evaluation environment of ADIsimPLL. The following presentation will guide you automatically through a series of screens that illustrate the superior functionality, unlimited flexibility, and user friendly interface this design and evaluation software tool has to offer. This software has been developed by engineers for engineers for the sole purpose of optimizing your designs making it faster and easier to accomplish your individual goals. From the entry-level engineer to the seasoned veteran, ADIsimPLL has an arsenal of onboard tools and options that are guaranteed to maximize the efficiency of your circuit design.