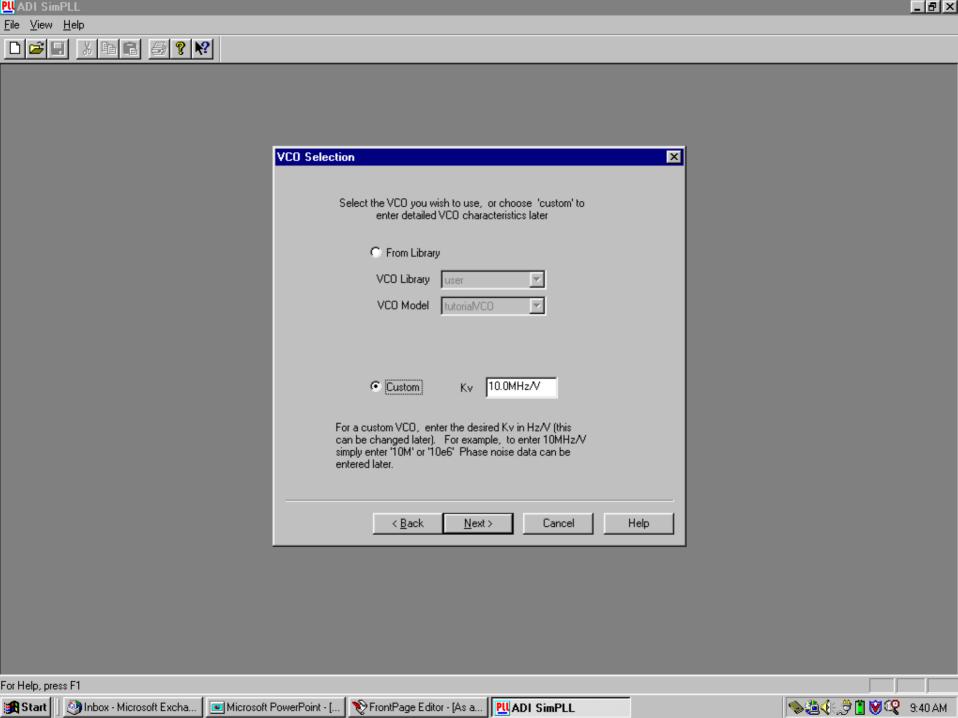

ign and **Virtual Evaluation Software**

Welcome to the virtual design and evaluation environment of ADIsimPLL. The following presentation will guide you automatically through a series of screens that illustrate the superior functionality, unlimited flexibility, and user friendly interface this design and evaluation software tool has to offer. This software has been developed by engineers for engineers for the sole purpose of optimizing your designs making it faster and easier to accomplish your individual goals. From the entry-level engineer to the seasoned veteran, ADIsimPLL has an arsenal of onboard tools and options that are guaranteed to maximize the efficiency of your circuit design.

**Click to Start** 































\_ 리 2







PU ADI SimPLL











\_ B ×













PU ADI SimPLL











\_ B ×







PU ADI SimPLL

















\_ B ×













Thank you for taking time to preview

## **ADIsimPLL**

Analog Devices is proud to provide our customers with the very best tools, products, and services available in the market today