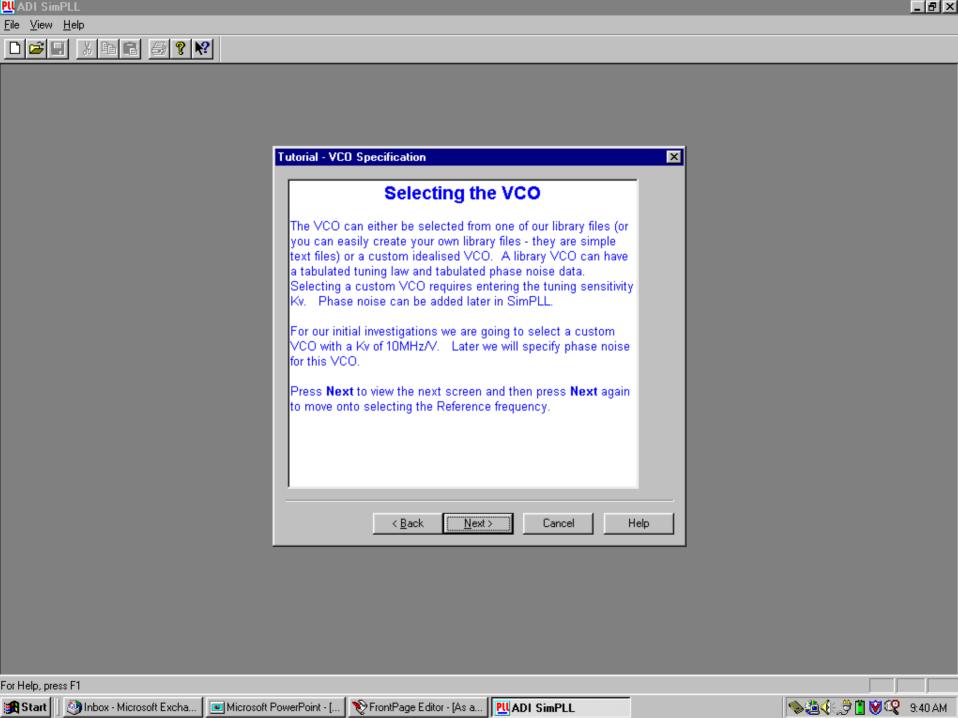

esign and **Virtual Evaluation Software**

Welcome to the virtual design and evaluation environment of ADIsimPLL. The following presentation will guide you automatically through a series of screens that illustrate the superior functionality, unlimited flexibility, and user friendly interface this design and evaluation software tool has to offer. This software has been developed by engineers for engineers for the sole purpose of optimizing your designs making it faster and easier to accomplish your individual goals. From the entry-level engineer to the seasoned veteran, ADIsimPLL has an arsenal of onboard tools and options that are guaranteed to maximize the efficiency of your circuit design.

**Click to Start** 































\_ 리 2







PU ADI SimPLL











\_ B ×













PU ADI SimPLL











\_ B ×







PU ADI SimPLL

















\_ B ×













Thank you for taking time to preview

## **ADIsimPLL**

Analog Devices is proud to provide our customers with the very best tools, products, and services available in the market today