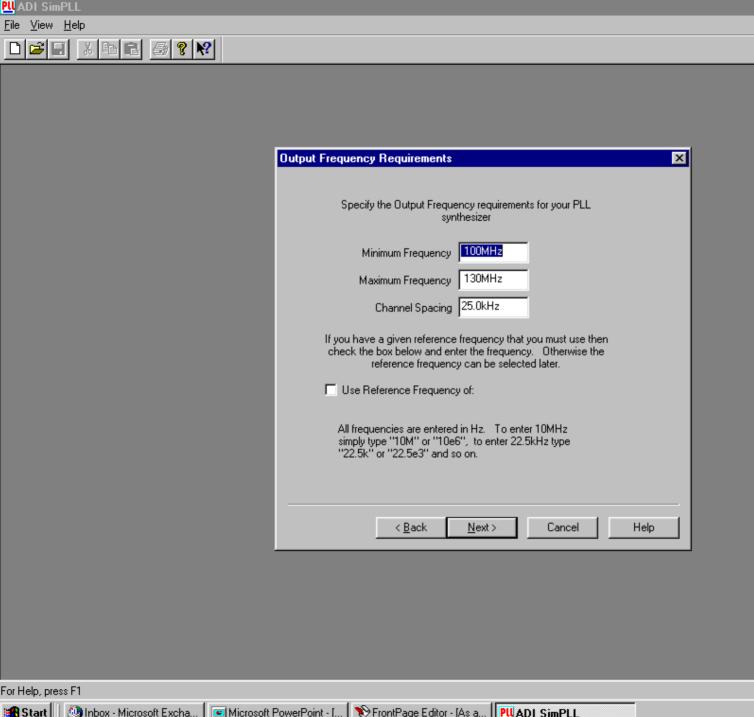

## ADIsimPLL™ PLL Circuit Design and **Virtual Evaluation Software**

Welcome to the virtual design and evaluation environment of ADIsimPLL. The following presentation will guide you automatically through a series of screens that illustrate the superior functionality, unlimited flexibility, and user friendly interface this design and evaluation software tool has to offer. This software has been developed by engineers for engineers for the sole purpose of optimizing your designs making it faster and easier to accomplish your individual goals. From the entry-level engineer to the seasoned veteran, ADIsimPLL has an arsenal of onboard tools and options that are guaranteed to maximize the efficiency of your circuit design.