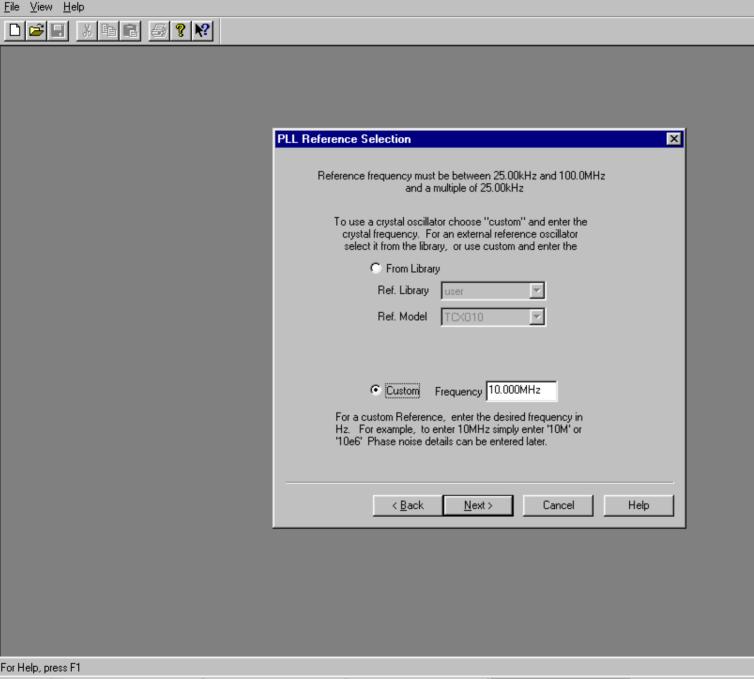

and **Virtual Evaluation Software**

Welcome to the virtual design and evaluation environment of ADIsimPLL. The following presentation will guide you automatically through a series of screens that illustrate the superior functionality, unlimited flexibility, and user friendly interface this design and evaluation software tool has to offer. This software has been developed by engineers for engineers for the sole purpose of optimizing your designs making it faster and easier to accomplish your individual goals. From the entry-level engineer to the seasoned veteran, ADIsimPLL has an arsenal of onboard tools and options that are guaranteed to maximize the efficiency of your circuit design.

**Click to Start** 































\_ 리 2







PU ADI SimPLL











\_ B ×













PU ADI SimPLL











\_ B ×







PU ADI SimPLL

















\_ B ×













Thank you for taking time to preview

## **ADIsimPLL**

Analog Devices is proud to provide our customers with the very best tools, products, and services available in the market today