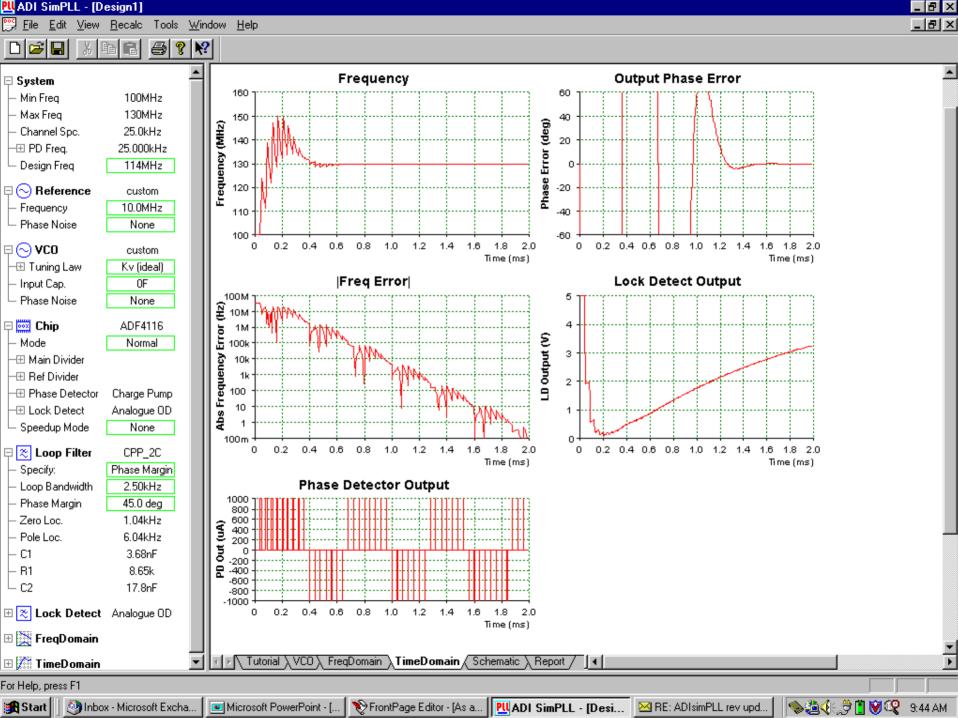

## ADIsimPLL™ PLL Circuit Design and **Virtual Evaluation Software**

Welcome to the virtual design and evaluation environment of ADIsimPLL. The following presentation will guide you automatically through a series of screens that illustrate the superior functionality, unlimited flexibility, and user friendly interface this design and evaluation software tool has to offer. This software has been developed by engineers for engineers for the sole purpose of optimizing your designs making it faster and easier to accomplish your individual goals. From the entry-level engineer to the seasoned veteran, ADIsimPLL has an arsenal of onboard tools and options that are guaranteed to maximize the efficiency of your circuit design.