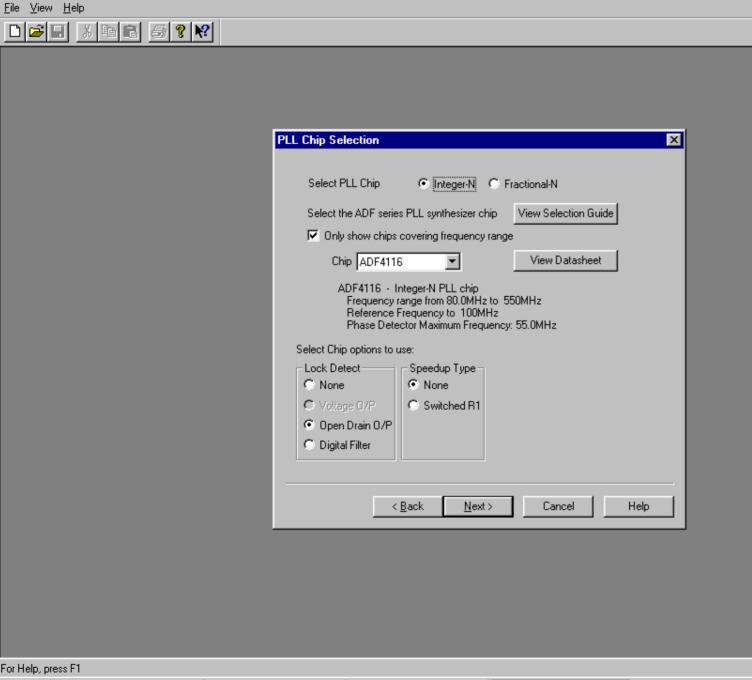

## ADIsimPLL™ PLL Circuit Design and **Virtual Evaluation Software**

Welcome to the virtual design and evaluation environment of ADIsimPLL. The following presentation will guide you automatically through a series of screens that illustrate the superior functionality, unlimited flexibility, and user friendly interface this design and evaluation software tool has to offer. This software has been developed by engineers for engineers for the sole purpose of optimizing your designs making it faster and easier to accomplish your individual goals. From the entry-level engineer to the seasoned veteran, ADIsimPLL has an arsenal of onboard tools and options that are guaranteed to maximize the efficiency of your circuit design.