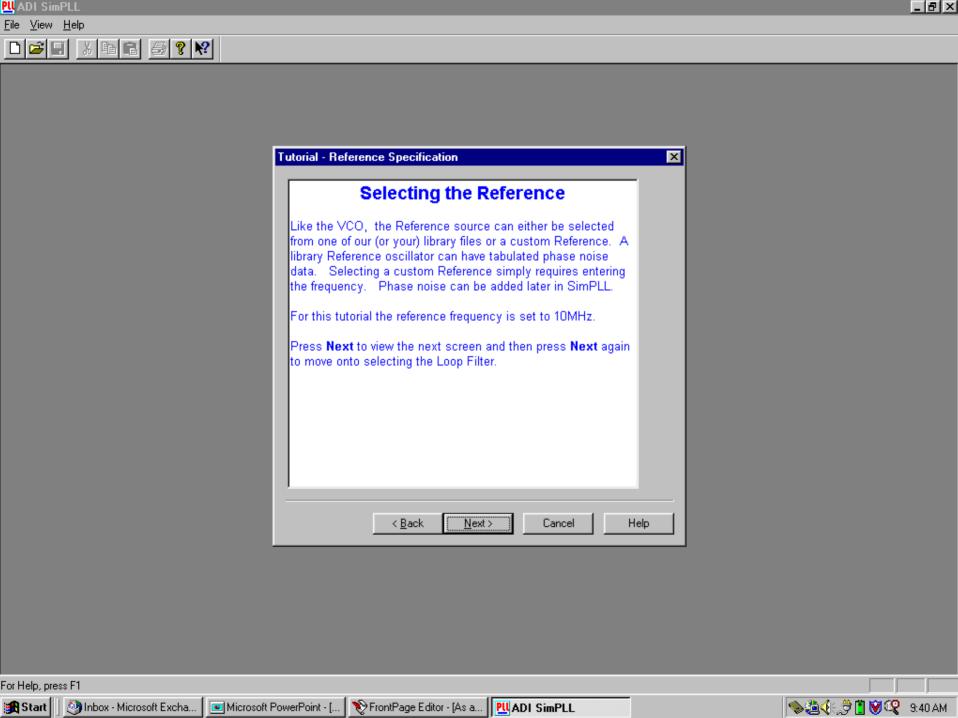

n and **Virtual Evaluation Software**

Welcome to the virtual design and evaluation environment of ADIsimPLL. The following presentation will guide you automatically through a series of screens that illustrate the superior functionality, unlimited flexibility, and user friendly interface this design and evaluation software tool has to offer. This software has been developed by engineers for engineers for the sole purpose of optimizing your designs making it faster and easier to accomplish your individual goals. From the entry-level engineer to the seasoned veteran, ADIsimPLL has an arsenal of onboard tools and options that are guaranteed to maximize the efficiency of your circuit design.

**Click to Start** 































\_ 리 2







PU ADI SimPLL











\_ B ×













PU ADI SimPLL











\_ B ×







PU ADI SimPLL

















\_ B ×













Thank you for taking time to preview

## **ADIsimPLL**

Analog Devices is proud to provide our customers with the very best tools, products, and services available in the market today